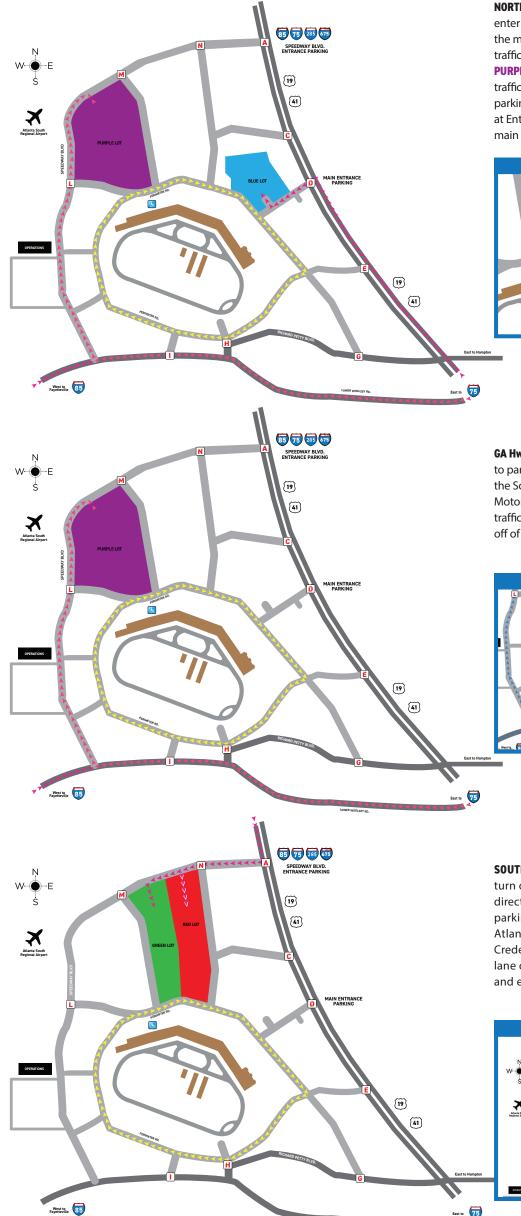

## ENTERING MAP

NORTHBOUND 19/41 race traffic may enter through Lower Woolsey Rd. or the main entrance. Lower Woolsey Rd. traffic will be directed to park in the **PURPLE** parking lot. Main entrance traffic will be directed into the **BLUE** parking lot. Credentialed traffic enter at Entrance E off of 19/41 before the main entrance.