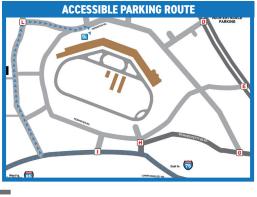

**SOUTHBOUND 19/41** race traffic must turn on to Speedway Blvd. and will be directed to park in the Red or Green parking lots on the north side of the Atlanta Motor Speedway property. Credentialed vehicles stay in left hand lane of 19/41, pass the main entrance and enter at Entrance E.