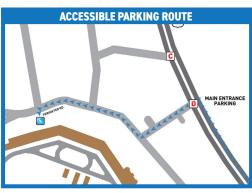

**GA Hwy 20** race traffic will be directed to park in the **PURPLE** parking lot on the South/West side of the Atlanta Motor Speedway property. Credentialed traffic stay in right hand lane and enter off of Lower Woolsey at Entrance H.