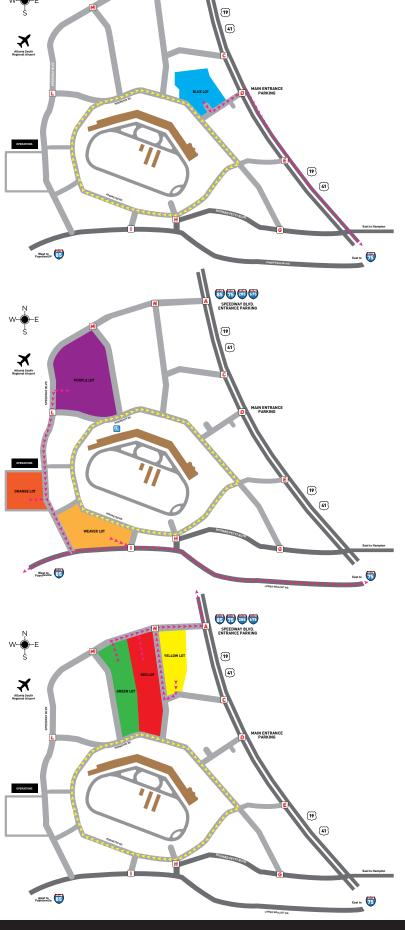

## **EXITING MAP**

**65 65 65** 

All vehicles parked in the **BLUE** parking lot by the main entrance will exit out the main entrance onto 19/41 southbound. Vehicles will not be able to exit any other direction from this lot.

All vehicles parked in the **PURPLE** lot will exit left on to Speedway Blvd. towards GA Hwy 20 and 19/41. All vehicles parked in the **ORANGE** lot will exit right on to Speedway Blvd. towards GA Hwy 20 and 19/41. WEAVER parking lot will exit left Continue East on Lower Woolsey
Road and turn left on to GA Hwy 20.
Northbound I-75 traffic follow GA Hwy 20 to I-75. Southbound I-75 traffic stay in right lane once on GA Hwy 20 and turn right on to Hampton/Locust Grove Road or continue straight on Lower Woolsey Road and south on to 19/41. From the **ORANGE LOT ONLY**, all westbound traffic should be in the right hand lane of Speedway Blvd. and turn right at the intersection with Lower Woolsey Rd.

All vehicles parked in the YELLOW, RED and GREEN parking lots on the north side of AMS property will exit out Speedway Blvd. 19/41 northbound exiting traffic needs to be in the three left lanes while 19/41 southbound exiting traffic needs to be in the right lane.