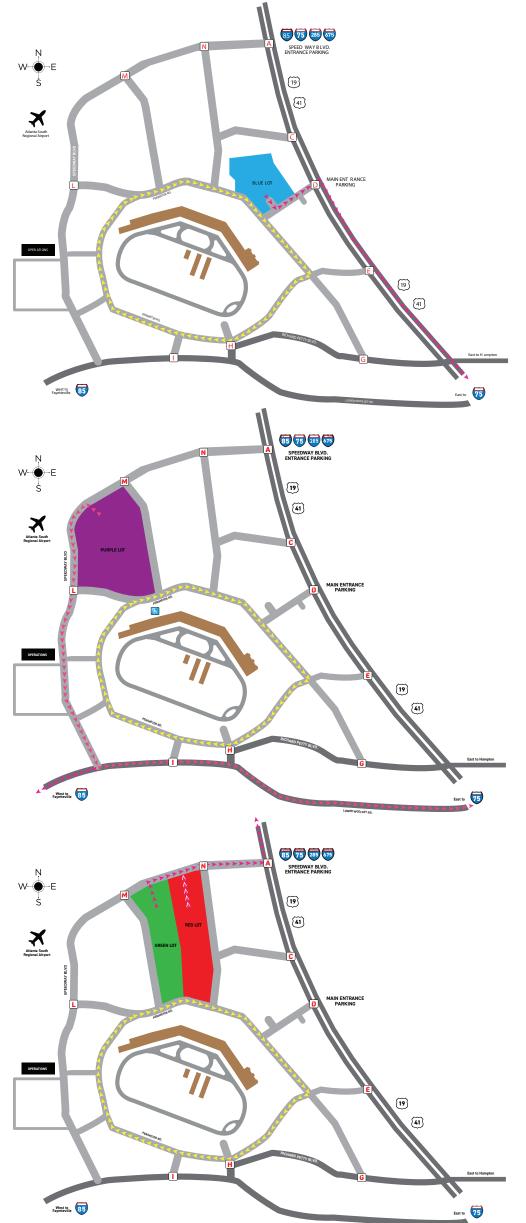

All vehicles parked in the **RED** and **GREEN** parking lots on the north side of AMS property will exit out Speedway Blvd. 19/41 northbound exiting traffic needs to be in the three left lanes while 19/41 southbound exiting traffic needs to be in the right lane.